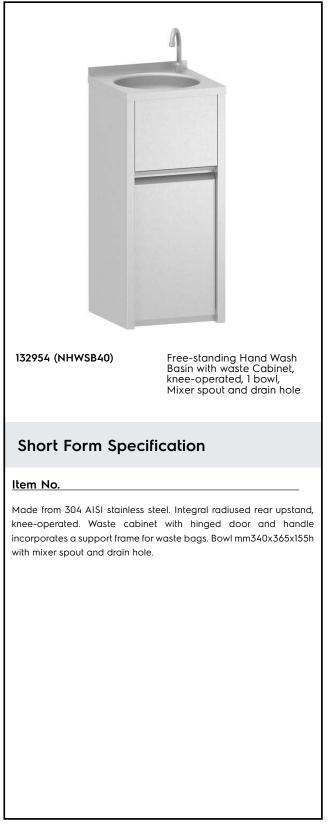

Standard Preparation Hand Wash Basin - Freestanding, Knee-operated with Waste Bin

| ITEM #  |  |
|---------|--|
| MODEL # |  |
| NAME #  |  |
| SIS #   |  |
| AIA #   |  |
|         |  |

## **Main Features**

- Sturdiness, stability and reliability of table accurately tested.
- Easy to clean thanks to the rounded bowl and corners.
- Washbasin can be equipped with a wall panel plus paper and soap dispensers as optional extras.

### Construction

- Wide range of taps are available to suit every need.
- 100 mm upstand with 10 mm radioused corner and 13 mm deep, designed to be used against a wall.
- Mixer spout, ½" in diameter and drain hole supplied as standard.
- Constructed entirely in 18/10 stainless steel.
- Sound deadened pressed bowl with rounded corners and all-round lip to prevent overspill.
- Rear upstand 30 mm in height and 1.5 mm thick.
- Syphon included in the delivery.
- Equipped with a front cabinet to store waste.

## Water:

| Water drain outlet size:<br>132954 (NHWSB40)<br>Inlet water line size:<br>Incoming Cold/hot Water<br>line size: | 1"1/2<br>1/2"<br>1/2" |
|-----------------------------------------------------------------------------------------------------------------|-----------------------|
| Key Information:                                                                                                |                       |
| External dimensions, Width:                                                                                     | 400 mm                |
| External dimensions, Depth:                                                                                     | 400 mm                |
| External dimensions, Height:                                                                                    | 900 mm                |
| Upstand Dimensions, Height:                                                                                     | 30 mm                 |
| Upstand Dimensions, Depth:                                                                                      | 1.5 mm                |
| Upstand Dimensions, Radius:                                                                                     | 90°                   |
| Bowls number                                                                                                    | 1                     |
| Bowl dimensions                                                                                                 | 340x365xH155          |
| Worktop thickness:                                                                                              | 30 mm                 |
| Net weight:                                                                                                     | 20 kg                 |