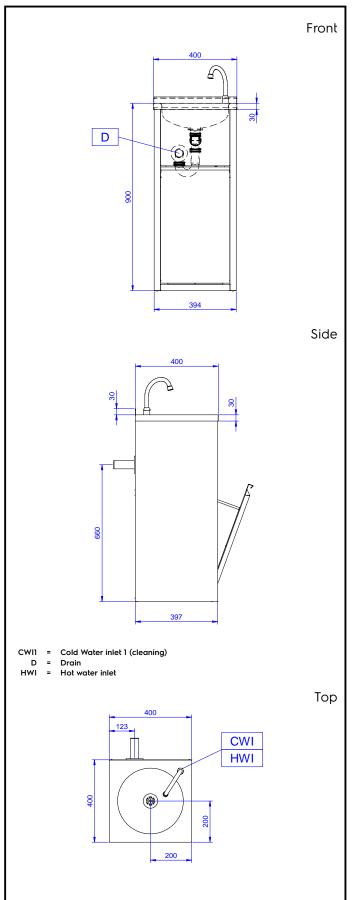

## Water:

| Water drain outlet size:<br>132954 (NHWSB40)<br>Inlet water line size:<br>Incoming Cold/hot Water<br>line size: | 1"1/2<br>1/2"<br>1/2" |
|-----------------------------------------------------------------------------------------------------------------|-----------------------|
| Key Information:                                                                                                |                       |
| External dimensions, Width:                                                                                     | 400 mm                |
| External dimensions, Depth:                                                                                     | 400 mm                |
| External dimensions, Height:                                                                                    | 900 mm                |
| Upstand Dimensions, Height:                                                                                     | 30 mm                 |
| Upstand Dimensions, Depth:                                                                                      | 1.5 mm                |
| Upstand Dimensions, Radius:                                                                                     | 90°                   |
| Bowls number                                                                                                    | 1                     |
| Bowl dimensions                                                                                                 | 340x365xH155          |
| Worktop thickness:                                                                                              | 30 mm                 |
| Net weight:                                                                                                     | 20 kg                 |